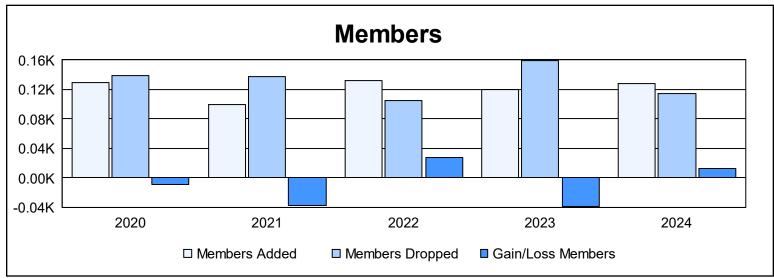

District 27 E2 As of June 2024 Cumulative

| Year      | New<br>Clubs | Dropped<br>Clubs | Gain/<br>Loss<br>Clubs | New<br>Members | Charter<br>Members | Reinstate<br>Members | Transfer<br>Members | Total<br>Member<br>Added | Total<br>Members<br>Dropped | Gain/<br>Loss<br>Members |
|-----------|--------------|------------------|------------------------|----------------|--------------------|----------------------|---------------------|--------------------------|-----------------------------|--------------------------|
| 2019-2020 | 0            | 0                | 0                      | 118            | 0                  | 4                    | 8                   | 130                      | 139                         | -9                       |
| 2020-2021 | 0            | 0                | 0                      | 94             | 0                  | 3                    | 2                   | 99                       | 137                         | -38                      |
| 2021-2022 | 0            | 0                | 0                      | 128            | 0                  | 2                    | 2                   | 132                      | 105                         | 27                       |
| 2022-2023 | 0            | 1                | -1                     | 111            | 0                  | 3                    | 6                   | 120                      | 159                         | -39                      |
| 2023-2024 | 0            | 0                | 0                      | 121            | 0                  | 5                    | 2                   | 128                      | 115                         | 13                       |
| Average   | 0            | 0                | 0                      | 114            | 0                  | 3                    | 4                   | 122                      | 131                         | -9                       |