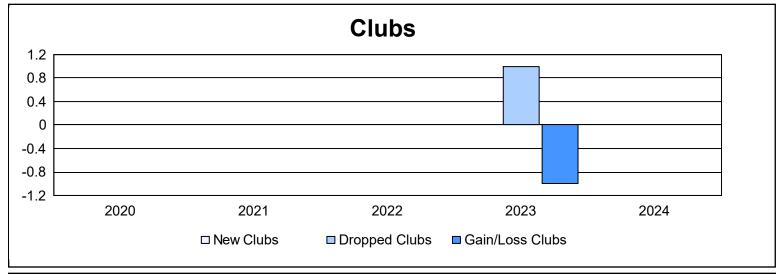

District 27 E2 As of June 2024 Cumulative

| Year      | New<br>Clubs | Dropped<br>Clubs | Gain/<br>Loss<br>Clubs | New<br>Members | Charter<br>Members | Reinstate<br>Members | Transfer<br>Members | Total<br>Member<br>Added | Total<br>Members<br>Dropped | Gain/<br>Loss<br>Members |
|-----------|--------------|------------------|------------------------|----------------|--------------------|----------------------|---------------------|--------------------------|-----------------------------|--------------------------|
| 2019-2020 | 0            | 0                | 0                      | 118            | 0                  | 4                    | 8                   | 130                      | 139                         | -9                       |
| 2020-2021 | 0            | 0                | 0                      | 94             | 0                  | 3                    | 2                   | 99                       | 137                         | -38                      |
| 2021-2022 | 0            | 0                | 0                      | 128            | 0                  | 2                    | 2                   | 132                      | 105                         | 27                       |
| 2022-2023 | 0            | 1                | -1                     | 111            | 0                  | 3                    | 6                   | 120                      | 159                         | -39                      |
| 2023-2024 | 0            | 0                | 0                      | 121            | 0                  | 5                    | 2                   | 128                      | 115                         | 13                       |
| Average   | 0            | 0                | 0                      | 114            | 0                  | 3                    | 4                   | 122                      | 131                         | -9                       |